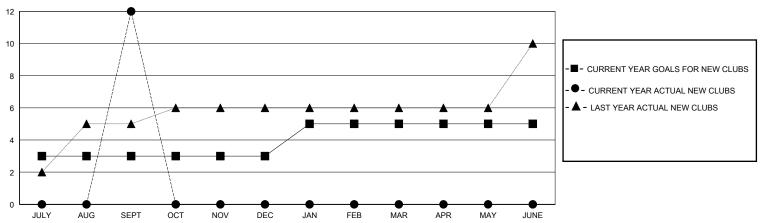

| 12        | 3             | JULY/AUG/SEPT         | 100                    | 523                     | 248                                                |
| OCT/NOV/DEC           | 0             | 0         | 0             | OCT/NOV/DEC           | 40                     | 0                       | 0                                                  |
| JAN/FEB/MAR           | 2             | 0         | 0             | JAN/FEB/MAR           | 35                     | 0                       | 0                                                  |
| APR/MAY/JUNE          | 0             | 0         | 0             | APR/MAY/JUNE          | 0                      | 0                       | 0                                                  |

## GOALS AND ACTUAL NEW CLUBS CUMULATIVE



## GOALS AND ACTUAL MEMBERS CUMULATIVE



| - <b>II</b> - ME | MBER | GROWTH | NET | GOAL |
|------------------|------|--------|-----|------|
|------------------|------|--------|-----|------|

- ■ - MEMBER GROWTH ACTUAL

- ▲ - LAST YEAR MEMBERSHIP ACTUAL

| DROPPED CLUBS: 3 |     |
|------------------|-----|
| DROPPED MEMBERS  |     |
| DECEASED         | 4   |
| CLUB CANCELLED   | 9   |
| OTHER            | 235 |
| TOTAL            | 248 |

| 52 CLUBS OF 106 ADDED 1 OR MORE           | GENDER DISTRIBUTION |                                  |  |
|-------------------------------------------|---------------------|----------------------------------|--|
| NEW MEMBERS                               | MALE<br>FEMALE      | 2,710 (69.83%)<br>1,171 (30.17%) |  |
| CLICK HERE FOR CUMULATIVE MEMBER