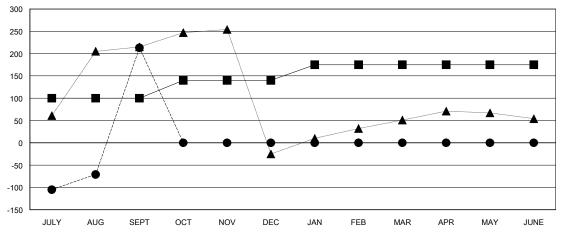

## GOALS AND ACTUAL MEMBERS CUMULATIVE

| - <b>II</b> - ME | MBER | GROWTH | NET | GOAL |
|------------------|------|--------|-----|------|
|------------------|------|--------|-----|------|

- ■ - MEMBER GROWTH ACTUAL

- ▲ - LAST YEAR MEMBERSHIP ACTUAL

| DROPPED CLUBS: 3 |     |
|------------------|-----|
| DROPPED MEMBERS  |     |
| DECEASED         | 4   |
| CLUB CANCELLED   | 9   |
| OTHER            | 235 |
| TOTAL            | 248 |